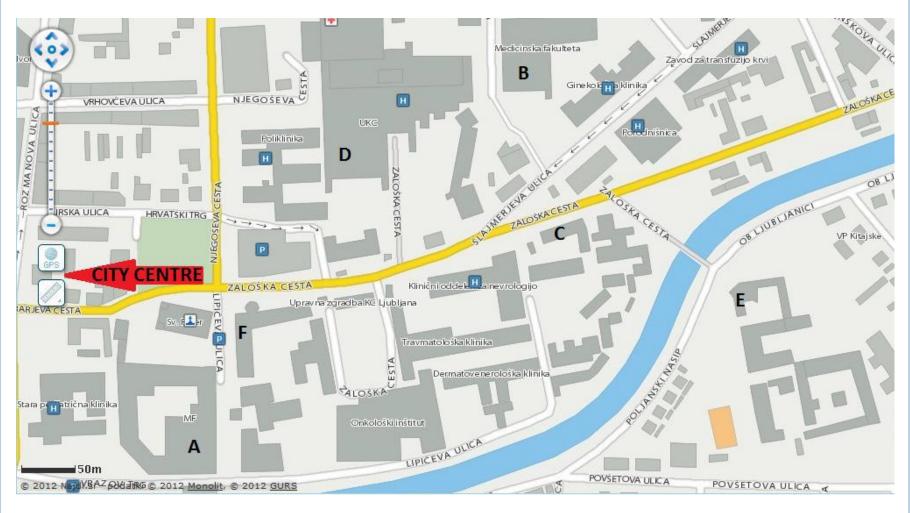

### FACULTY OF MEDICINE CAMPUS

A – Deanary Building, International office

B – Faculty of Medicine

C – Erasmus+ coordinator

D – University Clinical Center

E – Chair of Family Medicine

F – Chair of Dental Medicine